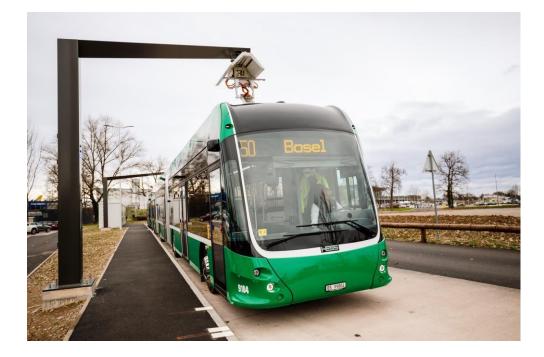

## lighTram<sup>®</sup> 25 OPP

## Technical data

| Commissioned:       | 2022                                                                                                    |
|---------------------|---------------------------------------------------------------------------------------------------------|
| Constructor:        | Carrosserie HESS AG                                                                                     |
| Length:             | 24,4 m                                                                                                  |
| Width:              | 2,6 m                                                                                                   |
| Height:             | 3,4 m                                                                                                   |
| Tare weight:        | 25,3 t                                                                                                  |
| Maximum weight:     | 39,3 t                                                                                                  |
| Passenger capacity: | 150 (44 seated, 106 standing)<br>2 wheelchair places                                                    |
| Drive:              | Electric on axles 2 and 3                                                                               |
| Battery:            | 8 modules with a capacity of 533 kWh<br>Usable capacity: 185 kWh (lifetime extension)                   |
| Charging system:    | Charging takes place via a pantograph on the roof at a charging station with a charging line of 450 kW. |
| Range:              | 40 - 100 km, depending on climatic conditions, topography and number of passengers                      |