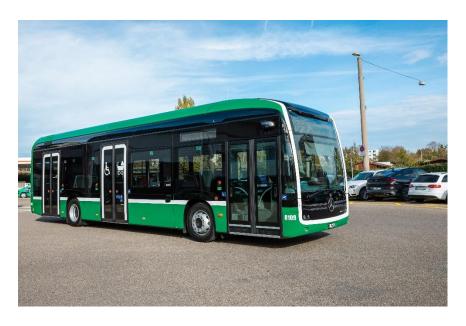

## **eCitaro**

## **Technical data**

| Commissioned: | 2022 |
|---------------|------|
|               |      |

| Constructor: | Daimler | Truck AG |
|--------------|---------|----------|
|--------------|---------|----------|

Length: 12,1 m
Width: 2,6 m
Height: 3,5 m
Tare weight: 14,4 t
Maximum weight: 18,5 t

Passenger capacity: 68 (29 seated, 39 standing)

2 wheelchair places

Drive: Electric on axle 2

Battery: 10 modules with a capacity of 330 kWh

Charging system: Charging takes place via a pantograph on the roof at a

charging station with a charging cable of 300 kW.

Range: 150 - 280 km, depending on climatic conditions, topography

and number of passengers